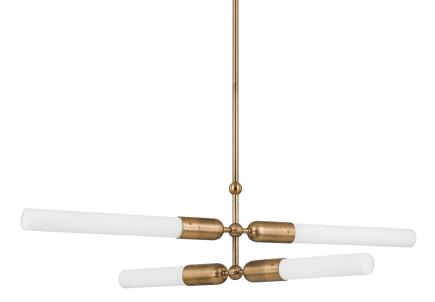

# DARBY F1450-PBR

Exploring an unconventional lamping technique, Darby features tubes of etched glass that are lit at the central connection point, creating a fall-off of light along the length of the glass and an ombre effect. The design of the metalwork celebrates its mechanical connections, turning them into small but additive design details. Darby is available as a pendant, sconce in two sizes, and chandelier in a Patina Brass finish.

#### DIMENSIONS

Height 12.00" Width/Diameter 36.75" Length 50.00" Minimum Height 18.50" Maximum Height 60.75" Canopy/Backplate 7.00" Hanging Type 1-6" / 2-12" / 1-18" Stems Weight 11.22lb