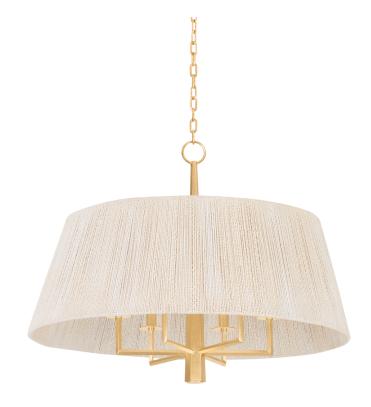

AZAR F1430-VGL

French Riviera finesse meets mid-century modernism in the Azar pendant. The large drum shade is wrapped entirely in Bleached Abaca cord, allowing light to shine through. Finished in Vintage Gold Leaf, the angular frame takes its cues from vintage iron lighting as it peaks out from under the shade. Available in two sizes with either 4 or 6 lights, Azar provides a sophisticated lighting experience. \*Due to the one-of-a-kind nature of the medium, exact colors and patterns may vary slightly from the image shown.