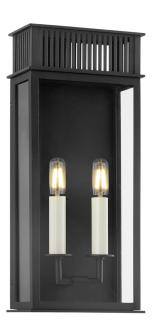

# **GRIDLEY**

#### B6018-TBK

Inspired by vintage gas lanterns, the subtle details of Gridley nod to the past, while the slim box silhouette feels fresh and modern. The vented roof adds a touch of style to the otherwise minimal design, which is finished in Textured Black. Available in three sizes, Gridley complements any outdoor space with timeless simplicity.