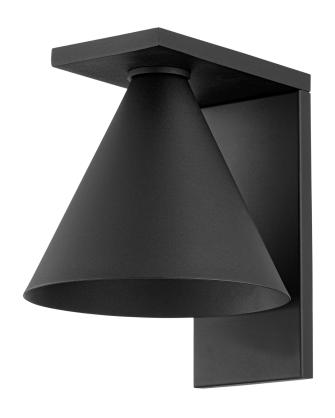

## B3912-TBK

A conical shade is suspended like a bell from an L-shaped backplate in the streamlined Sean. The minimalist construction of the sconce, paired with an all-over Textured Black finish, creates a versatile and highly functional fixture for exterior use. Available in two sizes, Sean is designed to comply with Dark Sky requirements, prioritizing a reduction of light pollution.