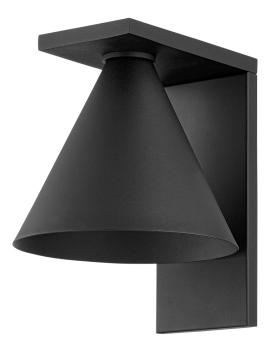

# **SEAN** вз909-твк

A conical shade is suspended like a bell from an L-shaped backplate in the streamlined Sean. The minimalist construction of the sconce, paired with an all-over Textured Black finish, creates a versatile and highly functional fixture for exterior use. Available in two sizes, Sean is designed to comply with Dark Sky requirements, prioritizing a reduction of light pollution.

#### DIMENSIONS

Height 8.75" Width/Diameter 7.00" Length " Minimum Height " Maximum Height " Canopy/Backplate 8.25" Hanging Type Weight 2.23lb