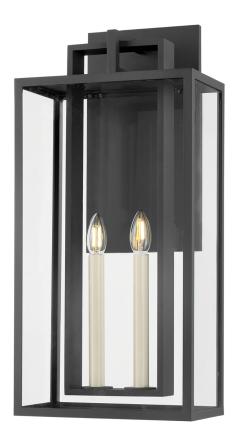

#### B3626-TBK

Clean lines, negative space, and a minimal rectangular backplate define the layered frame of the Amire sconce. Within the open, airy silhouette, slender off-white candles are encased by clear glass panels, optimizing illumination. The Textured Black finish brings a sense of modern elegance to any exterior. Amire is available as a 1-light sconce or a 2-light sconce in two sizes.