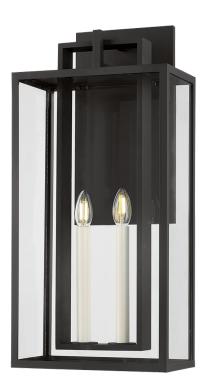

#### B3620-TBK

Clean lines, negative space, and a minimal rectangular backplate define the layered frame of the Amire sconce. Within the open, airy silhouette, slender off-white candles are encased by clear glass panels, optimizing illumination. The Textured Black finish brings a sense of modern elegance to any exterior. Amire is available as a 1-light sconce or a 2-light sconce in two sizes.