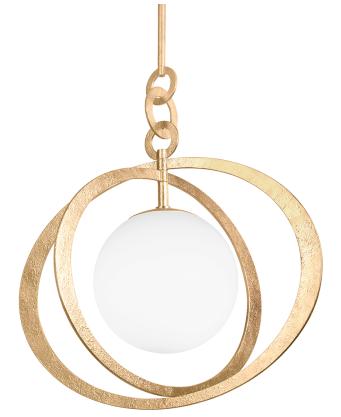

OLANCHA F7932-VGL

A single opal glossy globe is orbited by a pair of intersecting spheres making a graphic, modern statement. The thin flat metalwork combined with the texture of the Black Iron or Vintage Gold Leaf finish create a sense of movement and visual interest.