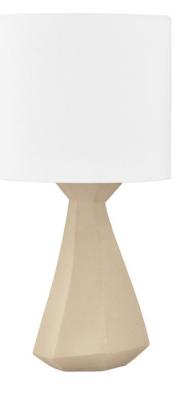

# OAKLAND PTL8325-PBR

The smooth, fluid base of this sculptural table lamp works to soften and refine the concrete it is sculpted from. Perfectly imperfect, the fixture has a sense of movement and evokes a feeling of calm. The taupe concrete and off-white linen shade add to the fixture's overall organic feel.