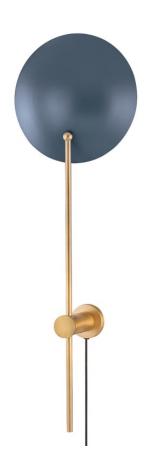

# **LEIF**

### PTL8132-PBR/SBL

Influenced by Bauhaus and later mid-century aesthetics, Leif captures both form and function. The circular shade projects ample light on the wall behind it and gives this plug-in wall sconce a graphic element that makes it feel like artwork. The muted tones of the patina brass and soft blue or soft sand give the piece an earthy vibe. The bottom arm of the two-light sconce rotates for added versatility.

#### **FINISHES**

PATINA BRASS AND SLATE BLUE (PBR/SBL)

## **DIMENSIONS**

Height 31.25"

Width/Diameter 10.25"

Minimum Height 0.00"

Maximum Height 0.00"

Canopy/Backplate 2.75"

Hanging Type

Weight 10.25lb