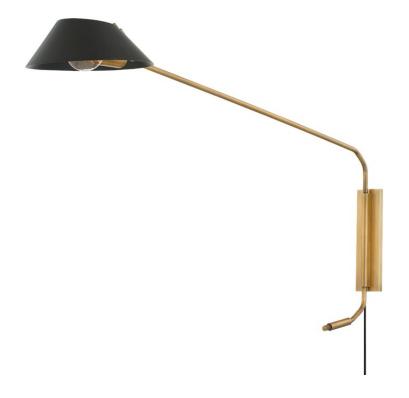

# **SACRAMENTO**

PTL8128-PBR/SBK

Sacramento makes a bold statement while keeping a low profile. Simple metal shades are mounted at the end of long, sweeping arms creating a design that is visually appealing without taking up a lot of space. With shades that are open at both ends, the wider opening at the top allows light to spread freely above while the narrower bottom opening funnels more direct light downward. Patina brass combines with either a soft black or soft sand finish to give the fixture a natural beauty.

#### **FINISHES**

PATINA BRASS/SOFT BLACK (PBR/SBK)

### **DIMENSIONS**

Height 28.00"

Width/Diameter 9.00"

Minimum Height 0.00"

Maximum Height 0.00"

Canopy/Backplate 3.00"

Hanging Type

Weight 9.00lb