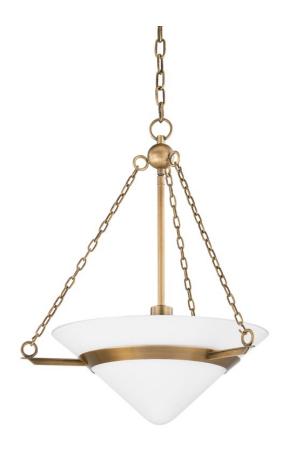

## F8320-PBR

Amador takes the classic pendant form and gives it a modern vibe. An opal glossy shade is beautifully suspended in a cradle of patina brass. The angled, linked arms and cone-shaped blown glass create a sense of drama and add to the fixture's overall edginess. Available in a 15" or 20" size, this versatile pendant brings style and sophistication to any space.

#### **FINISHES**

PATINA BRASS (PBR)

#### **DIMENSIONS**

Height 22.25"

Width/Diameter 19.50"

Minimum Height 27.25"

Maximum Height 98.50"

Canopy/Backplate 5.50"

Hanging Type

Weight 19.50lb

## **GLASS/SHADES**

Material GLASS

Attachment

Color OPAL GLOSSY