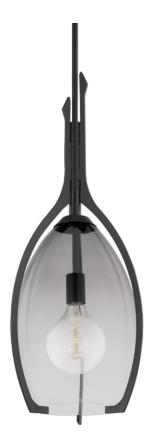

## F8313-FOR

Pacifica has a soft industrial vibe and a definite French feel. Forged iron arms delicately hold a smooth, ombre smoke glass shade while arrow-like accents add visual appeal. Available as a sconce or pendant in two sizes, Pacifica brings a certain je ne sais quoi to any room.

#### **FINISHES**

FORGED IRON (FORGED IRON)

## **DIMENSIONS**

Height 31.25"

Width/Diameter 12.50"

Minimum Height 31.25"

Maximum Height 73.25"

Canopy/Backplate 5.50"

Hanging Type

Weight 12.50lb

## **GLASS/SHADES**

Material GLASS

Attachment

Color SMOKE