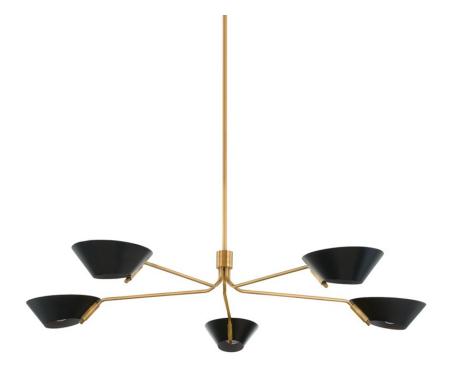

# **SACRAMENTO**

F8163-PBR/SBK

Sacramento makes a bold statement while keeping a low profile. Simple metal shades are mounted at the end of long, sweeping arms creating a design that is visually appealing without taking up a lot of space. With shades that are open at both ends, the wider opening at the top allows light to spread freely above while the narrower bottom opening funnels more direct light downward. Patina brass combines with either a soft black or soft sand finish to give the fixture a natural beauty.

### **DIMENSIONS**

Height 9.50"

Width/Diameter 63.00"

Minimum Height 15.75"

Maximum Height 57.00"

Canopy/Backplate 5.75"

Hanging Type

Weight 63.00lb