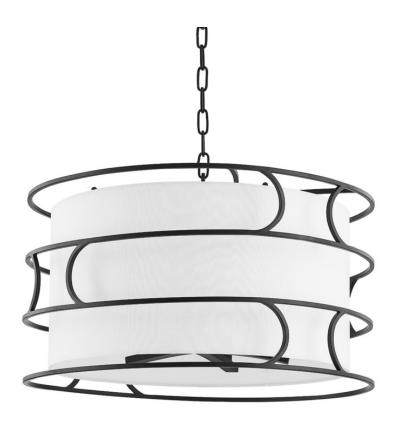

# REEDLEY

#### F8125-FOR

A traditional drum shade gets an elegant makeover when wrapped in vintage gold leaf or forged iron. Swirls of metal surround the shade creating an overall streamlined shape with a relaxed vibe and a fresh feel. Light fills the white linen shade with a soft glow and reflects beautifully off the metal frame around it. Available as a semi flush and a pendant in three different sizes, there's sure to be a Reedley to suit any space.

#### **FINISHES**

FORGED IRON (FORGED IRON)