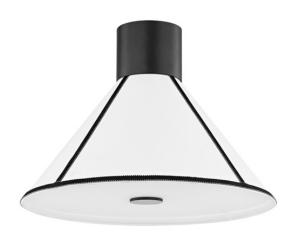

# **FORREST**

C8718-SBK

Black trim pops off the white linen shade catching the eye and complementing the soft black metal accents beautifully. The bold lines and clean shape make this semi flush feel modern, while the contrast stitching gives it a hand-crafted look. Available in two sizes, Forrest will brighten up any space.