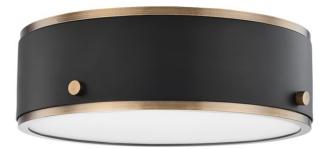

Eli is unique yet utterly usable. A flush mount in soft black or soft white is surrounded by a ring of patina brass and adorned with matching decorative round knobs creating a beautiful two-tone effect. LED light flows through the etched glass diffuser for a soft, clean glow.

#### **FINISHES**

PATINA BRASS AND SOFT OFF BLACK (PBR/SFB)

#### DIMENSIONS

Height 3.50" Width/Diameter 12.00" Minimum Height 0.00" Maximum Height 0.00" Canopy/Backplate 11.00" Hanging Type Weight 12.00lb