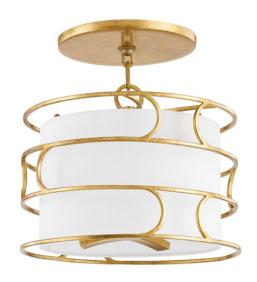

#### C8114-VGL

A traditional drum shade gets an elegant makeover when wrapped in vintage gold leaf or forged iron. Swirls of metal surround the shade creating an overall streamlined shape with a relaxed vibe and a fresh feel. Light fills the white linen shade with a soft glow and reflects beautifully off the metal frame around it. Available as a semi flush and a pendant in three different sizes, there's sure to be a Reedley to suit any space.

#### **FINISHES**

VINTAGE GOLD LEAF (VINTAGE GOLD LEAF)