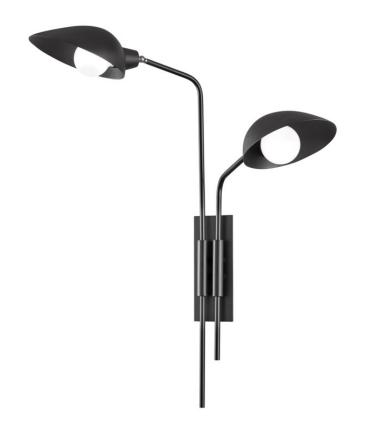

# LEO B7812-SBK

Minimalism with presence, Leo has a clean, sculptured look that fills a space. Rounded shades suspend from sprawling metal arms, all in a soft black finish. The three-bulb chandelier is over six-and-a-half feet in diameter and the six-bulb chandelier is seven feet in diameter. The shades rotate to create a customized lighting plan. This expansive fixture will bring stunning style to any large space.

#### **DIMENSIONS**

Height 35.00"

Width/Diameter 24.75"

Minimum Height 0.00"

Maximum Height 0.00"

Canopy/Backplate 3.75"

Hanging Type

Weight 24.75lb