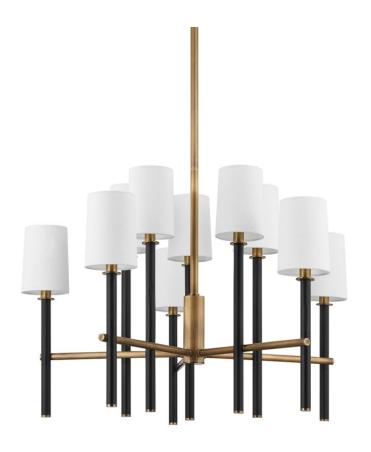

# F2832-PBR/TBK

A traditional design with modern detailing, Belvedere is defined by its uniquely held candlesticks. Each Patina Brass arm on the ten-light chandelier holds two Texture Black candlesticks pierced through on opposing sides of the arm. The candlestick on the one-light wall sconce is pinched in place by two Patina Brass arms. The perfectly balanced two-tone metal finish adds sophistication.

#### **FINISHES**

PATINA BRASS (PBR)

#### **DIMENSIONS**

Height 21.25"

Width/Diameter 32.00"

Minimum Height 29.35"

Maximum Height 61.75"

Canopy/Backplate 5.50"

Hanging Type 6 2-12 18

Weight 32.00lb

# **GLASS/SHADES**

Material LINEN

Attachment

Color WHITE