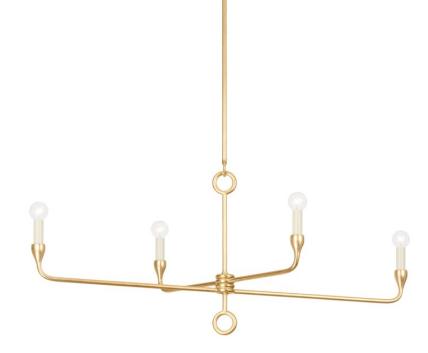

ORSON F9544-VGL

Linear arms extend from a totem-stacked coil center to hold candlesticks creating Orson's elongated, dramatic silhouette. Simple loop accents and textured Black Iron or Vintage Gold Leaf metalwork add to the sleek design. Make a stunning, modern statement throughout the home with the one-light wall sconce, six- or eight-light chandelier and four-light island fixture.