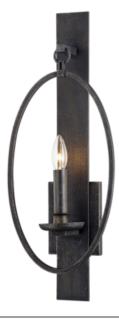

# 

### DIMENSIONAL INFORMATION

| Height           | 23.00"          |
|------------------|-----------------|
| ADA Compliant    | No              |
| Hanging Type     | -               |
| Canopy/Backplate | 4.50"W X 6.00"H |
| Width            | 8.50"           |
| Extension        | 5.00"           |
| Top To Center    | 16.50"          |
|                  |                 |