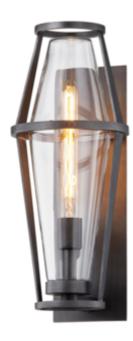

## **PROSPECT**

Product ID B7612

**Dimensional Information Shipping Information** Height 18.75" Carton 1

17.00" x 11.00" x 21.00"

ADA Compliant Carton 1 Weight No

\_

Hanging Type

Shipping Method

UPS

6.00lb.

| Width               | 7.50"           |                                         |
|---------------------|-----------------|-----------------------------------------|
| Extension           | 8.50"           |                                         |
| Top to Center       | 10.50"          |                                         |
|                     |                 |                                         |
| Lamping Information |                 | Available Finishes                      |
| Bulb 1              |                 |                                         |
| (1) 75 Watt Max 120 |                 |                                         |
| Bulb Included       | No              | GRAPHITE (GRAPHITE)                     |
| Socket Type         | e26 medium base | (), (), (), (), (), (), (), (), (), (), |
| UL Rating           | WET             |                                         |
| Plug In             | No              |                                         |