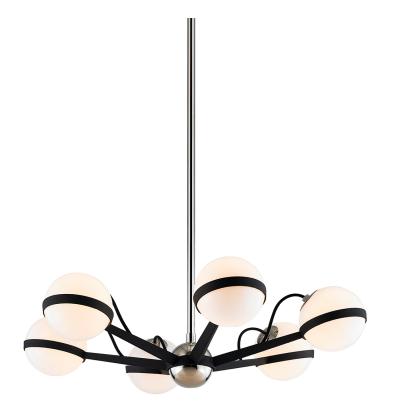

# **DIMENSIONS**

Height: 6.5"

Width/Diameter: 27.75" Minimum Height: 16.75" Maximum Height: 53.25" Canopy/Backplate: 6"

Hanging Type: 1-6" / 2-12" / 1-18" Stems

Product Weight: 25lb

Canopy/Backplate Shape: Round Sloped Ceiling Compatible: No

#### Shade

Shade 1: Glass Shade 1 Top Width: 5" Shade 1 Height: 5"

#### Bulb 1

Bulb Included: No Socket: G9 Max Wattage: 40 Bulb Quantity: 6 Bulb Included: No

Gem Box Required (2"x3"): No

Dark Sky: No