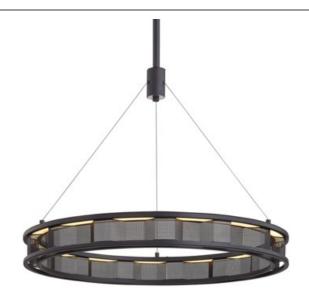

# **Fuze**

Product ID F6863

#### **DIMENSIONAL INFORMATION**

Height 17.50"

ADA Compliant No

Hanging Type STEM 
ADJUSTABLE - 16" 2-12" 1-18"

Canopy/Backplate 8.00" D
Diameter 29.00"
Minimum Height 25.00"
Maximum Height 67.00"
Weight 15.90lb.

## **AVAILABLE FINISHES**

Modern Bronze