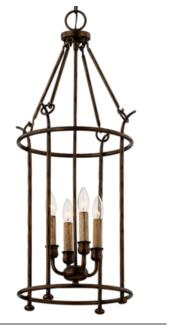

# Paso Robles

Product ID F6644

## DIMENSIONAL INFORMATION

| Height         | 32.50"  |
|----------------|---------|
| ADA Compliant  | No      |
| Chain Length   | 72.00"  |
|                | 5.50" D |
| Diameter       | 15.00"  |
| Minimum Height | 36.50"  |
| Maximum Height | 107.50" |
|                |         |

### LAMPING INFORMATION

Bulb 1 (4) 60 Watt Max 120 Bulb Included No Socket Type E12 Candelabra Base UL Rating DRY

eth)،

### **AVAILABLE FINISHES**

Pompeii Bronze

JOB/LOCATION

QUANTITY