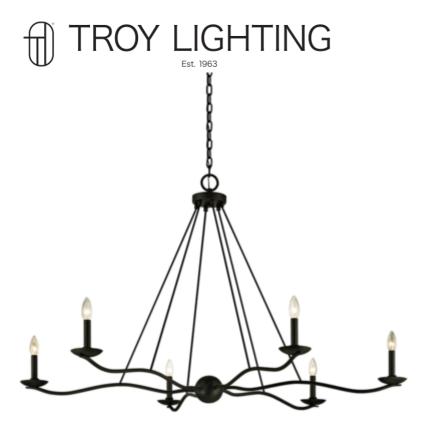

## **SAWYER**

## Product ID F6306

**Dimensional Information** 

| Height        | 32.25" | Carton 1        | 57.00" x 50.00" x 10.00" |
|---------------|--------|-----------------|--------------------------|
| ADA Compliant | No     | Carton 1 Weight | 32.00lb.                 |
| Chain Length  | 72.00" | Shipping Method | Truck Only               |

**Shipping Information** 

| Hanging Type        | CHAIN -             |                           |
|---------------------|---------------------|---------------------------|
| Diameter            | 53.50"              |                           |
| Minimum Height      | 35.25"              |                           |
| Maximum Height      | 106.25"             |                           |
| Weight              | 20.50lb.            |                           |
|                     |                     |                           |
|                     |                     |                           |
| Lamping Information |                     | Available Finishes        |
| Bulb 1              |                     |                           |
| (6) 60 Watt Max 120 |                     |                           |
| Bulb Included       | No                  | FORGED IDON (FORGED IDON) |
| Socket Type         | e12 candelabra base | FORGED IRON (FORGED IRON) |
| UL Rating           | DRY                 |                           |
| Plug In             | No                  |                           |
|                     |                     |                           |