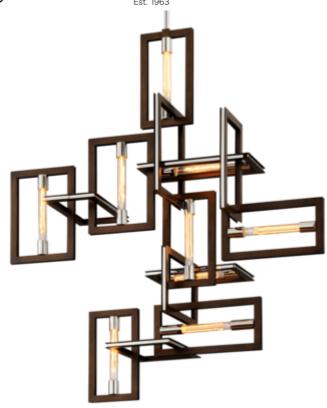

## **ENIGMA**

## Product ID F6189

| <b>Dimensional Information</b> | Shipping Information |
|--------------------------------|----------------------|
|--------------------------------|----------------------|

| Height           | 54.25" | Carton 1        | 39.00" x 54.00" x 65.00" |
|------------------|--------|-----------------|--------------------------|
| Length           | 47.00" | Carton 1 Weight | 140.00lb.                |
| ADA<br>Compliant | No     | Shipping Method | Truck Only               |

Hanging STEM - ADJUSTABLE - "1-6""

Type / 2-12"" / 1-18"""

Width 30.50"

Minimum Height

61.75"

Maximum Height

103.75"

Weight 99.00lb.

Lamping Information

Bulb 1

(9) 75 Watt Max 120

Bulb Included Yes

BRONZE WITH POLISHED STAINLESS (BRONZE WITH POLISHED STAINLESS)

**Available Finishes** 

Socket Type e26 medium base

UL Rating DRY