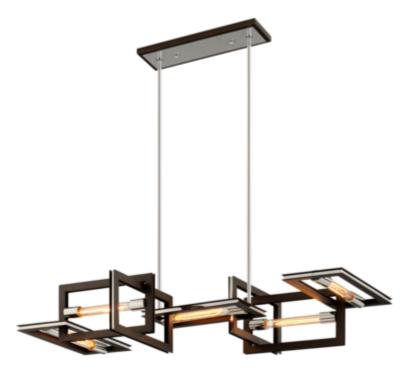

## **ENIGMA**

## Product ID F6185

| Dimensional Information | <b>Shipping Information</b> |  |
|-------------------------|-----------------------------|--|
|                         |                             |  |

| Height           | 11.25" | Carton 1        | 49.00" x 37.00" x 23.00" |
|------------------|--------|-----------------|--------------------------|
| Length           | 43.50" | Carton 1 Weight | 69.30lb.                 |
| ADA<br>Compliant | No     | Shipping Method | Truck Only               |

Hanging Type  ${\rm STEM}$  - ADJUSTABLE - "1-6""  $2{\text -}12$ ""  $1{\text -}18$ """ Width 31.00" Minimum 12.25" Height Maximum 60.00" Height Weight

33.00lb.

**Available Finishes Lamping Information** 

Bulb 1

(5) 75 Watt Max 120

**Bulb Included** Yes

BRONZE WITH POLISHED STAINLESS (BRONZE

WITH POLISHED STAINLESS)

Socket Type e26 medium base

**UL** Rating DRY

Plug In No