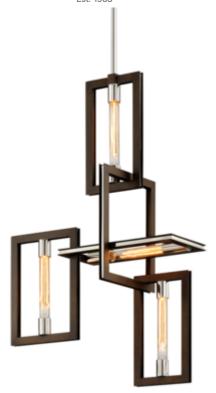

## **ENIGMA**

## Product ID F6184

| Dimensional l | Information |
|---------------|-------------|
|---------------|-------------|

## **Shipping Information**

| Height           | 38.00" | Carton 1        | 29.00" x 17.00" x 44.00" |
|------------------|--------|-----------------|--------------------------|
| Length           | 11.25" | Carton 1 Weight | 43.45lb.                 |
| ADA<br>Compliant | No     | Shipping Method | Truck Only               |

Hanging Type STEM - ADJUSTABLE - "1-6""
2-12"" 1-18"""

Width 23.75"

Minimum Height 45.75"

Maximum Height 87.75"

Lamping Information

27.95lb.

(4) 75 Watt Max 120

Weight

Bulb 1

Bulb Included Yes

BRONZE WITH POLISHED STAINLESS (BRONZE

Available Finishes

WITH POLISHED STAINLESS)
Socket Type e26 medium base

UL Rating DRY

Plug In No

Job/Location