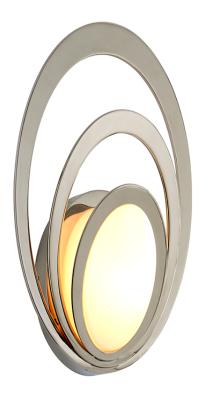

# **STRATUS**

B6502

## **DIMENSIONS**

Height: 15"

Width/Diameter: 8.5" Product Weight: 7.7lb Extension: 4.5" Top to Center: 11.5"

Canopy/Backplate Shape: Oval Sloped Ceiling Compatible: No

Living Finish: No Uplight Only: Yes

#### Shade

Shade 1: Glass

Shade 1 Top Length: 3.313" Shade 1 Top Width: 4" Shade 1 Bottom L/W: 1.25" / 0"

Shade 1 Height: 7"