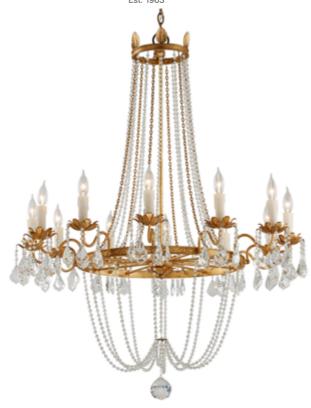

## **VIOLA**

## Product ID F5367

| Dimensional Information |        | Shipping Information |                          |
|-------------------------|--------|----------------------|--------------------------|
| Height                  | 45.25" | Carton 1             | 40.00" x 40.00" x 12.00" |
| ADA Compliant           | No     | Carton 1 Weight      | 33.00lb.                 |
| Chain Length            | 72.00" | Shipping Method      | Truck Only               |

| Hanging Type        | CHAIN - 6' chain    |                                             |  |
|---------------------|---------------------|---------------------------------------------|--|
| Diameter            | 37.50"              |                                             |  |
| Weight              | 45.00lb.            |                                             |  |
|                     |                     |                                             |  |
| Lamping Information |                     | Available Finishes                          |  |
| Bulb 1              |                     |                                             |  |
| (12) 60 Watt Max 12 | 20                  |                                             |  |
| Bulb Included       | No                  | DISTRESSED GOLD LEAF (DISTRESSED GOLD LEAF) |  |
| Socket Type         | e12 candelabra base |                                             |  |
| UL Rating           | DRY                 |                                             |  |
| Plug In             | No                  |                                             |  |
|                     |                     |                                             |  |
|                     |                     |                                             |  |
| Job/Location        |                     |                                             |  |
|                     |                     |                                             |  |
|                     |                     |                                             |  |