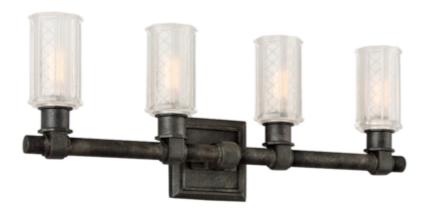

## **VAULT**

## Product ID B4234

| Dimensional Information | Shipping Information |  |
|-------------------------|----------------------|--|
|                         |                      |  |

Height 9.25" Carton 1 27.00" x 7.00" x 12.00"

ADA Compliant Yes Carton 1 Weight 13.00lb.

Hanging Type - Shipping Method UPS

| Width               | 23.75"              |                             |
|---------------------|---------------------|-----------------------------|
| Extension           | 4.00"               |                             |
| Top to Center       | 7.25"               |                             |
|                     |                     |                             |
|                     |                     |                             |
| Lamping Information |                     | Available Finishes          |
| Bulb 1              |                     |                             |
| (4) 60 Watt Max 120 |                     |                             |
| Bulb Included       | No                  | AGED DEW/TED (AGED DEW/TED) |
| Socket Type         | e12 candelabra base | AGED PEWTER (AGED PEWTER)   |
| UL Rating           | DRY                 |                             |
| Plug In             | No                  |                             |
|                     |                     |                             |
|                     |                     |                             |
| Job/Location        |                     |                             |
|                     |                     |                             |