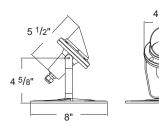

## STAINLESS STEEL UNDERWATER LIGHT R-UW51S

## **R-UW51S**

METALWORK

Stainless steel with cast stainless steel stabilizing base and removable shroud

- MR16 lamp (35W, 36° [FMW] included)
- Die cast stainless steel housing and cast stainless steel stabilizing base
- · Stainless steel swivel arm and removable shroud
- 3 foot maximum depth
- Clear glass with silicone gasket
- · Stainless Steel finish
- Bi-pin type G4/GU5.3 with stainless steel lamp clip
- Pre-wired with 25ft of 18 AWG cord, includes gel connectors
- Requires low voltage power supply, ordered separately