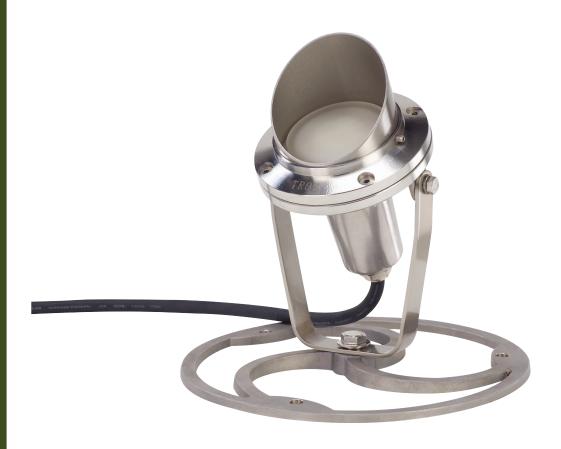

## STAINLESS STEEL UNDERWATER LIGHT R-UW51S

## **R-UW51S**

METALWORK

Stainless steel with cast stainless steel stabilizing base and removable shroud

- MR16 lamp (35W, 36° [FMW] included)
- Die cast stainless steel housing and cast stainless steel stabilizing base
- · Stainless steel swivel arm and removable shroud
- 3 foot maximum depth
- Clear glass with silicone gasket
- · Stainless Steel finish
- Bi-pin type G4/GU5.3 with stainless steel lamp clip
- Pre-wired with 25ft of 18 AWG cord, includes gel connectors
- Requires low voltage power supply, ordered separately