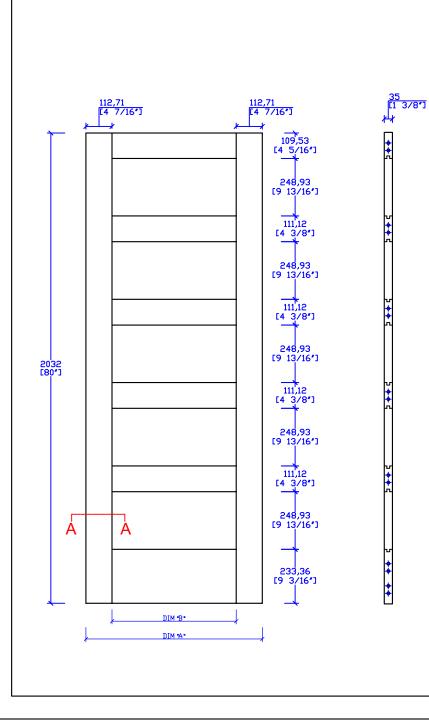

| PANEL CONTROL DIMENSIONS |                  |                              |
|--------------------------|------------------|------------------------------|
| DIM "A"                  | DIM "B"          | PANEL SIZE                   |
| 406(1-4")                | 180.58(7.11")    | 198x266(7.795"x10.472")      |
| 457 (1-6")               | 231.58(9.12")    | 249x266 (9. 803"x10. 472")   |
| 508 (1-8")               | 282.58 (11.13")  | 300x266 (11. 811 "x10. 472") |
| 559 (1-10")              | 333.58(13.13")   | 350x266(13.78"x10.472")      |
| 610(2–0")                | 384. 58(15. 14") | 402x266 (15. 827"x10. 472")  |
| 660 (2-2")               | 434. 58(17. 11") | 452x266(17.795"x10.472")     |
| 711 (2–4")               | 485.58 (19.12")  | 503x266(19.803"x10.472")     |
| 762 (2–6")               | 536.58 (21.13")  | 554x266(21.811"x10.472")     |
| 813 (2–8")               | 587.58 (23.13")  | 605x266 (23. 819"x10. 472")  |
| 864 (2–10")              | 638.58 (25.14")  | 655x266(25.787"x10.472")     |
| 914 (3–0")               | 688.58 (27.11")  | 706x266(27.795"x10.472")     |

PANEL SIZE:84MDF(35) T=12mm