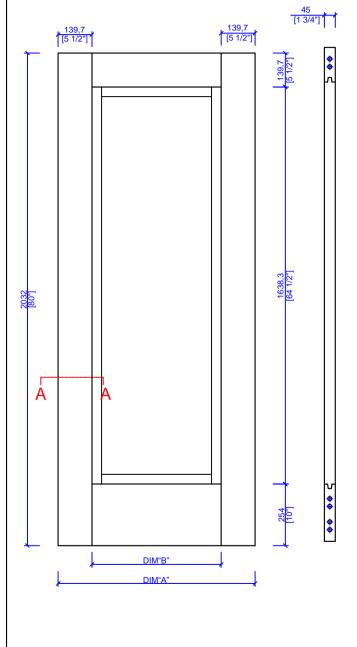

| DOOR SIZE | R SIZE DIM "A" | DIM "B"    | PANEL SIZE 18mm           |
|-----------|----------------|------------|---------------------------|
|           | 813 (32")      | 533.4(21") | 568x1672(22.36"x65.826")  |
| 3-0       | -0 914(36")    | 635.0(25") | 669x1672(26.338"x65.826") |

| THIS DRAWING AND THE INFORMATION CONTAINED HEREIN IS PROPR<br>IETARY TO TRIMLITE COMPANY AND SHALL NOT BE REPRODUCED, COPIED<br>OR DISCLOSED IN WHOLE OR PART, OR USED FOR MANUFACTURE OR<br>FOR ANY OTHER PURPOSE WITHOUT THE WRITTEN PERMISSION<br>OF TRIMLITE COMPANY. |             |          |         | TITLE<br>8491–FR<br>(1-3/4"×6-8") MDF/KA/DF<br>DRAWING NO. T-8491FR-80-45 |      |           |              |      |
|---------------------------------------------------------------------------------------------------------------------------------------------------------------------------------------------------------------------------------------------------------------------------|-------------|----------|---------|---------------------------------------------------------------------------|------|-----------|--------------|------|
| Rev. #                                                                                                                                                                                                                                                                    | Description | Date     | by Whom | LAYOUT                                                                    | 3/12 | SCALE NTS | ARE IN mm/[i | n "] |
| А                                                                                                                                                                                                                                                                         |             | 2017.3.5 |         | DRAWN<br>BY:                                                              |      |           | DATE         |      |
|                                                                                                                                                                                                                                                                           |             |          |         |                                                                           | Τ    | RIM       | LITE         |      |