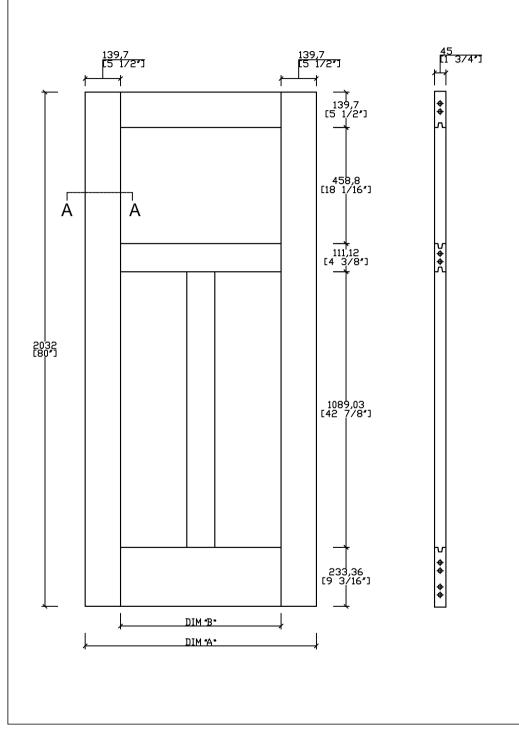

| DOOR SIZE | DIM "A"  | DIM "B"    | PANEL                    | SIZE 18mm                 |
|-----------|----------|------------|--------------------------|---------------------------|
| 2-8       | 813(32") | 533.4(21") | 569x494(22.4"x19.449")   | 246x1124(22.4"x44.252")   |
| 3-0       | 914(36") | 635.0(25") | 670x494(26.378"x19.449") | 297x1124(26.378"x44.252") |

| IETARY<br>OR DIS<br>FOR AN | RAWING AND THE INFO<br>TO TRIMLITE COMPAN<br>CLOSED IN WHOLE OR<br>Y OTHER PURPOSE WIT<br>ALITE COMPANY. | Y AND SHALL NOT BE<br>PART, OR USED FOR | REPRODUCED, COPIED<br>MANUFACTURE OR | TITLE<br>8403-FR<br>(1-3/4"x6-8") MDF/DF<br>DRAWING NO. T-8403FR-80-45 |         |           |                   |          |
|----------------------------|----------------------------------------------------------------------------------------------------------|-----------------------------------------|--------------------------------------|------------------------------------------------------------------------|---------|-----------|-------------------|----------|
| Rev. #                     | Description                                                                                              | Date                                    | by Whom                              | LAYOUT                                                                 | 7/12    | SCALE NTS | DIMENSI<br>ARE IN | 00 10    |
| A                          |                                                                                                          | 2015.04.08                              | Haijun.Wang                          | DRAWN<br>BY:                                                           | Haijun. | Wang      | DATE              | 4/6/2015 |
|                            |                                                                                                          |                                         |                                      | <b>♦</b>                                                               | Т       | RIM       |                   | TE       |