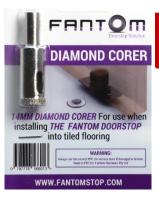

#### DIAMOND CORER (PN FANTOM-TILE)

For use when installing in a tiled flooring surface. The Diamond Corer allows for a clean, round 14mm hole to be drilled into tiled surfaces.