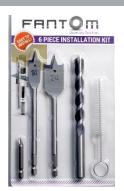

# INSTALL KIT (PN FANTOM-INSTALL)

This kit includes all tools (except power tools) required to install the Fantom Doorstop.