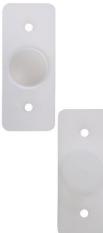

# MAGNET HOUSING (PN FANTOM-ALUMDOOR)

The Magnet Housing has been disguised to allow installation in hollow extrusion such as aluminum or steel framed doors. Can also be used on hollow core doors if necessary.