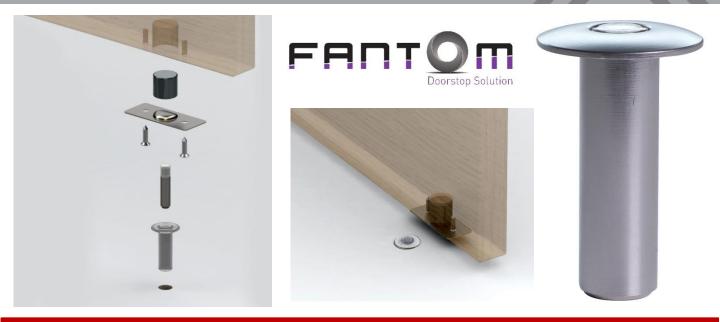

## ABOUT THE FANTOM DOOR STOP

Unlike conventional doorstops today, the Fantom Premium Doorstop does not pose a trip hazard due to its innovative flush finish and non-protruding pin. The Fantom Premium Doorstop also has a concealed finish, with the strike fitted underneath the door, there is no unsightly hardware on display. The Fantom Premium Doorstop is innovative, cost effective, and suitable for many commercial and residential applications.

| FEATURES                                                                                                                                                                                                                                                                                           | APPLICATIONS                                                                                                                                                                                                                                | COLOR OPTIONS                                                                                                                                |
|----------------------------------------------------------------------------------------------------------------------------------------------------------------------------------------------------------------------------------------------------------------------------------------------------|---------------------------------------------------------------------------------------------------------------------------------------------------------------------------------------------------------------------------------------------|----------------------------------------------------------------------------------------------------------------------------------------------|
| <ul> <li>Architecturally pleasing design with<br/>minimum hardware visible</li> <li>Hold-open device with a rare earth magnet</li> <li>Flush mounted mechanical door stop</li> <li>No trip hazard</li> <li>Streamlined modern finish</li> <li>Suitable for single and double leaf doors</li> </ul> | <ul> <li>Multi-Family Housing</li> <li>Hospitality</li> <li>Behavioral Healthcare</li> <li>Commercial &amp; Industrial<br/>Buildings</li> <li>Nurseries &amp; Pre-Schools</li> <li>Manufacturing Facilities</li> <li>Residential</li> </ul> | <ul> <li>626 Brushed Chrome</li> <li>625 Polished Chrome</li> <li>605 Polished Brass</li> <li>Clear</li> <li>Black</li> <li>White</li> </ul> |