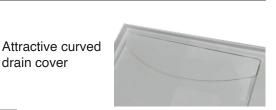

### FEATURES

- Solid material all the way through which is cast as a single piece.
- Aluminum Hydroxide (Bauxite) combined with pure acrylic polyester resin creates a homogenous material that is super dense and consistent throughout the base. This results in a product that is easy to repair, soft to the touch, and features gentle matte surfaces that will not support bacteria growth
- Extremely low 2" curb height for a sleek, modern look. Once the underlayment and tile are installed, there is about a 1" effective curb height for easy entry and exits.
- A wide 3-1 /2" threshold depth to hold the modern barn door style shower doors. Also includes an integral 1" high tiling flange for a waterproof installation.
- Unique curving drain cover, in the same material as the base, conceals a shower drain and eliminates the need for decorative drain covers to match faucetry. Drain not included.
- 8.5" Drain center location provides a direct replacement for an existing bathtub. Simple installation to convert a bathtub to a 60" shower.
- 10 Year Limited Residential Warranty I 3 Year Commercial Warranty