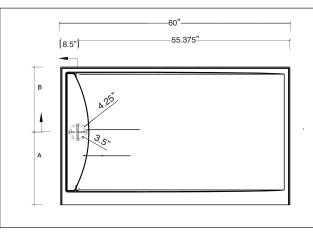

### FEATURES

- Solid material all the way through which is cast as a single piece.
- Aluminum Hydroxide (Bauxite) combined with pure acrylic polyester resin creates a homogenous material that is super dense and consistent throughout the base. This results in a product that is easy to repair, soft to the touch, and features gentle matte surfaces that will not support bacteria growth
- Extremely low 2" curb height for a sleek, modern look. Once the underlayment and tile are installed, there is about a 1" effective curb height for easy entry and exits.
- A wide 3-1 /2" threshold depth to hold the modern barn door style shower doors. Also includes an integral 1" high tiling flange for a waterproof installation.
- Unique curving drain cover, in the same material as the base, conceals a shower drain and eliminates the need for decorative drain covers to match faucetry. Drain not included.
- 8.5" Drain center location provides a direct replacement for an existing bathtub. Simple installation to convert a bathtub to a 60" shower.
- 10 Year Limited Residential Warranty I 3 Year Commercial Warranty

#### **Specified Model**

|  |  |                | Drain Location |           |        |       |        |                 |     |     |
|--|--|----------------|----------------|-----------|--------|-------|--------|-----------------|-----|-----|
|  |  | SIZE           | Left           | Right     | Length | Width | Height | Total<br>Height | А   | В   |
|  |  | 60" X 32" X 2" | FSLB6032L      | FSLB6032R | 60"    | 32"   | 2"     | 3"              | 17" | 15" |