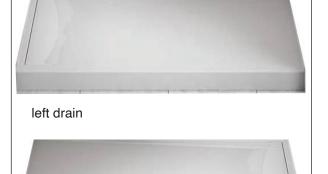

-------|-----------------|-----|-----|
|  |  | SIZE           | Left           | Right     | Length | Width | Height | Total<br>Height | А   | В   |
|  |  | 60" X 32" X 2" | FSLB6032L      | FSLB6032R | 60"    | 32"   | 2"     | 3"              | 17" | 15" |

#### To Be Specified: Color

**Compliance Certifications -**

(IAPMO)

• IGC 154-2012

IAPMO

• cUPC®

| 01 White        |                 |                 |             |  |
|-----------------|-----------------|-----------------|-------------|--|
| <b>02</b> Cameo |                 |                 |             |  |
| 87 Concrete     | White <b>01</b> | Cameo <b>02</b> | Concrete 87 |  |

Meets or Exceeds the Following Specifications

ASME A112.18.1 / CSA B125.125.1-11

## **FSLB Tub Replacement End Drain Base**



drain cover







right drain