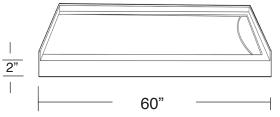

### FEATURES

- Solid material all the way through which is cast as a single piece.
- Aluminum Hydroxide (Bauxite) combined with pure acrylic polyester resin creates a homogenous material that is super dense and consistent throughout the base. This results in a product that is easy to repair, soft to the touch, and features gentle matte surfaces that will not support bacteria growth
- Extremely low 2" curb height for a sleek, modern look. Once the underlayment and tile are installed, there is about a 1" effective curb height for easy entry and exits.
- A wide 3-1 /2" threshold depth to hold the modern barn door style shower doors. Also includes an integral 1" high tiling flange for a waterproof installation.
- Unique curving drain cover, in the same material as the base, conceals a shower drain and eliminates the need for decorative drain covers to match faucetry. Drain not included.
- 8.5" Drain center location provides a direct replacement for an existing bathtub. Simple installation to convert a bathtub to a 60" shower.
- 10 Year Limited Residential Warranty I 3 Year Commercial Warranty

#### **Specified Model**

|  |  |                | Drain Location |           |        |       |        |                 |     |     |
|--|--|----------------|----------------|-----------|--------|-------|--------|-----------------|-----|-----|
|  |  | SIZE           | Left           | Right     | Length | Width | Height | Total<br>Height | А   | В   |
|  |  | 60" X 32" X 2" | FSLB6032L      | FSLB6032R | 60"    | 32"   | 2"     | 3"              | 17" | 15" |