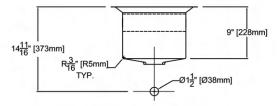

#### **Specified Model**

| Model           | PUSB15159GM                  |  |
|-----------------|------------------------------|--|
| Overall         | L15" x W15" x D9"            |  |
| Dimensions      | 381 x 381 x 228              |  |
| Bowl Dimensions | L11" x W11" x D9"            |  |
|                 | 279 x 279 x 228              |  |
| Drain hole:     | 35⁄₃" (92mm)                 |  |
| Shipping Weight | 23 lbs.                      |  |
| Material        | 14 gauge 304 stainless steel |  |
| Installation    | under counter mounted        |  |
| Required        | template, included           |  |