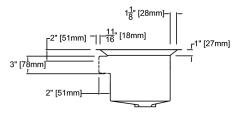

#### Features:

- 15" (381) x 15" (381) x 9" (228) undermount kitchen sink.
- Single compartment.
- Handcrafted from 14 gauge 304 stainless steel. Channel grooves in sink bottom direct water to drain. Premium brushed finish.
- Beveled ledge around the top inside edge of the sink. The ledge allows a cutting board, colander and other accessories to easily glide across the length of the sink.
- Exclusive SinkPocket<sup>™</sup> in front is hidden from view and makes great storage for sponges, brushes and other kitchen tools used daily.
- Includes a stainless steel bottom sink grid and matching basket sink strainer.
- Tight 3/16" (5mm) radius corners.
- 7mm sound deadening pads.
- Fits 18" (457) base cabinet width.

#### **Specified Model**

| Model           | PUSB15159GM                  |  |
|-----------------|------------------------------|--|
| Overall         | L15" x W15" x D9"            |  |
| Dimensions      | 381 x 381 x 228              |  |
| Bowl Dimensions | L11" x W11" x D9"            |  |
|                 | 279 x 279 x 228              |  |
| Drain hole:     | 35⁄₃" (92mm)                 |  |
| Shipping Weight | 23 lbs.                      |  |
| Material        | 14 gauge 304 stainless steel |  |
| Installation    | under counter mounted        |  |
| Required        | template, included           |  |