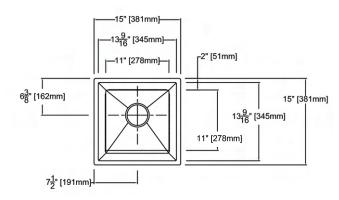

#### **Specified Model**

| Model           | PUSB15159GM                  |  |
|-----------------|------------------------------|--|
| Overall         | L15" x W15" x D9"            |  |
| Dimensions      | 381 x 381 x 228              |  |
| Bowl Dimensions | L11" x W11" x D9"            |  |
|                 | 279 x 279 x 228              |  |
| Drain hole:     | 35⁄₃" (92mm)                 |  |
| Shipping Weight | 23 lbs.                      |  |
| Material        | 14 gauge 304 stainless steel |  |
| Installation    | under counter mounted        |  |
| Required        | template, included           |  |