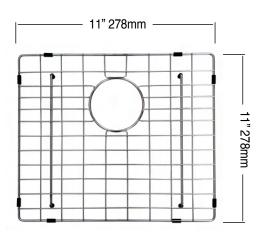

#### Components

Product includes: PUSB15159GM Bottom Sink Grid Matching Basket Strainer Cutout Template Installation Hardware Installation Instructions

### Components

Product includes:

PUSB15159GM Bottom Sink Grid

Matching Basket Sink Strainer

Gun Metal PVD finish strainer drains water easily and fits standard 3-1/2" opening.