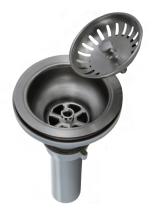

#### Components

Product includes: PUSB15159GM Bottom Sink Grid Matching Basket Strainer Cutout Template Installation Hardware Installation Instructions

### Components

Product includes:

PUSB15159GM Bottom Sink Grid

Matching Basket Sink Strainer

Gun Metal PVD finish strainer drains water easily and fits standard 3-1/2" opening.