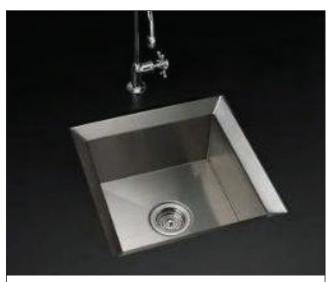

# HANDCRAFTED KITCHEN SINK PUSB15159GM

#### Features:

- 15" (381) x 15" (381) x 9" (228) undermount kitchen sink.
- Single compartment.
- Handcrafted from 14 gauge 304 stainless steel. Channel grooves in sink bottom direct water to drain. Premium brushed finish.
- Beveled ledge around the top inside edge of the sink. The ledge allows a cutting board, colander and other accessories to easily glide across the length of the sink.
- Exclusive SinkPocket<sup>™</sup> in front is hidden from view and makes great storage for sponges, brushes and other kitchen tools used daily.
- Includes a stainless steel bottom sink grid and matching basket sink strainer.
- Tight 3/16" (5mm) radius corners.
- 7mm sound deadening pads.
- Fits 18" (457) base cabinet width.