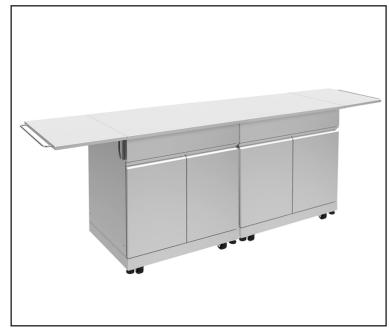

# **Double Outdoor Utility Cabinet with Countertop and Shelves OUCS6424**

### **Features**

- Two sturdy, double door utility cabinets provide plenty of storage and is constructed of 304 stainless steel.
- Doors feature soft close hinges.
- 64" countertop made from 19 gauge 304 stainless steel.
- Single unit countertop fits over two single utility base units.
- Two stainless steel folding shelves, one on each side of the cabinet, fold down when not in use. 20-1/16" towel rod attached to outside edge of each shelf.
- One internal shelf board included in each cabinet base unit.
- Adjustable feet included for leveling cabinet.
- Four locking swivel casters and four fixed casters.
- UV-resistant. Clean, modern surfaces will not tarnish.
- Stainless steel surfaces resists stains and are easy to clean.

# **Specified Model**

| Model              | OUCS6424                                                                       |
|--------------------|--------------------------------------------------------------------------------|
| Overall Dimensions | W99" x D24" x H37.3"<br>L2514 x W610 x D947.4                                  |
| Shipping Weight    | 146 lbs.                                                                       |
| Material           | 0.6mm/304 stainless steel – Cabinet<br>19 GA./304 stainless steel – Countertop |