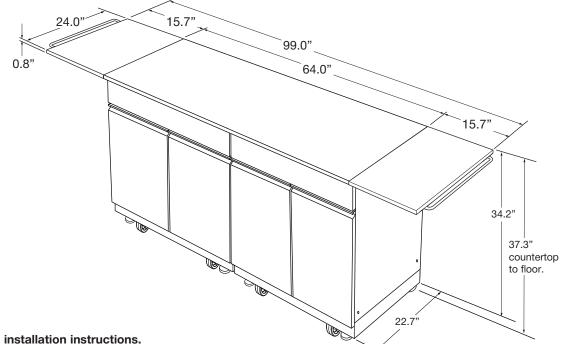

# **Specified Model**

| Model              | OUCS6424                                                                       |
|--------------------|--------------------------------------------------------------------------------|
| Overall Dimensions | W99" x D24" x H37.3"<br>L2514 x W610 x D947.4                                  |
| Shipping Weight    | 146 lbs.                                                                       |
| Material           | 0.6mm/304 stainless steel – Cabinet<br>19 GA./304 stainless steel – Countertop |