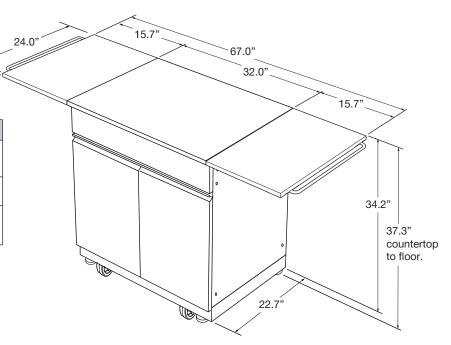

### **Features**

- 67"(1702) x 24"(610) x 37.3"(947.4)
- Sturdy, double door cabinet provides plenty of storage and is constructed of 304 stainless steel.
- Doors feature soft close hinges.
- 32" countertop made from 19 gauge 304 stainless steel.
- Two stainless steel folding shelves, one on each side of the cabinet, fold down when not in use. 20-1/16" towel rod attached to outside edge of each shelf.
- One internal shelf board included in each cabinet base unit.
- Adjustable feet included for leveling cabinet.
- Two locking swivel casters and two fixed casters.
- UV-resistant. Clean, modern surfaces will not tarnish.
- Stainless steel surfaces resists stains and are easy to clean.

# **Specified Model**

| Model                 | OUCS3224                                                                       |
|-----------------------|--------------------------------------------------------------------------------|
| Overall<br>Dimensions | W67" x D24" x H37.3"<br>L1702 x W610 x D947.4                                  |
| Shipping Weight       | 116 lbs.                                                                       |
| Material              | 0.6mm/304 stainless steel – Cabinet<br>19 GA./304 stainless steel – Countertop |
|                       |                                                                                |