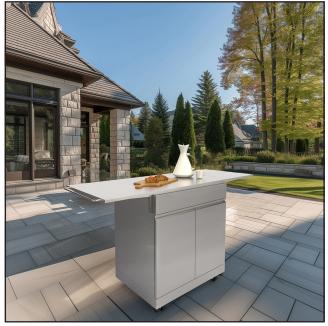

# **Outdoor Utility Cabinet with Countertop and Shelves OUCS3224**

### **Features**

- 67"(1702) x 24"(610) x 37.3"(947.4)
- Sturdy, double door cabinet provides plenty of storage and is constructed of 304 stainless steel.
- Doors feature soft close hinges.
- 32" countertop made from 19 gauge 304 stainless steel.
- Two stainless steel folding shelves, one on each side of the cabinet, fold down when not in use. 20-1/16" towel rod attached to outside edge of each shelf.
- One internal shelf board included in each cabinet base unit.
- Adjustable feet included for leveling cabinet.
- Two locking swivel casters and two fixed casters.
- UV-resistant. Clean, modern surfaces will not tarnish.
- Stainless steel surfaces resists stains and are easy to clean.

# **Specified Model**

| Model                 | OUCS3224                                                                       |
|-----------------------|--------------------------------------------------------------------------------|
| Overall<br>Dimensions | W67" x D24" x H37.3"<br>L1702 x W610 x D947.4                                  |
| Shipping Weight       | 116 lbs.                                                                       |
| Material              | 0.6mm/304 stainless steel – Cabinet<br>19 GA./304 stainless steel – Countertop |
|                       |                                                                                |