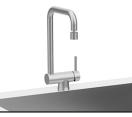

### **Features**

- 32"(813) x 24"(610) x 50.7"(1286.6)
- Sturdy, double door cabinet provides plenty of storage and is constructed of 304 stainless steel.
- Doors feature soft close hinges.
- Also includes stainless steel sink, faucet and sink strainer.
- Standard outlet hole with drain line make draining easier.
- One internal shelf board included in each cabinet base unit.
- Adjustable feet included for leveling cabinet.
- Two locking swivel casters and two fixed casters.
- 3 pre-punched holes on back wall and bottom of cabinet for plumbing and drainage options.
- 90° folded faucet spout can be oriented horizontal or vertical.
- Rain-resistant cover is included for outdoor storage.
- UV-resistant. Clean, modern surfaces will not tarnish.
- Stainless steel surfaces resists stains and are easy to clean.