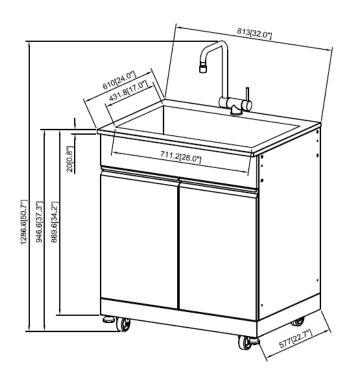

### **Features**

- 32"(813) x 24"(610) x 50.7"(1286.6)
- Sturdy, double door cabinet provides plenty of storage and is constructed of 304 stainless steel.
- Doors feature soft close hinges.
- Also includes stainless steel sink, faucet and sink strainer.
- Standard outlet hole with drain line make draining easier.
- One internal shelf board included in each cabinet base unit.
- Adjustable feet included for leveling cabinet.
- Two locking swivel casters and two fixed casters.
- 3 pre-punched holes on back wall and bottom of cabinet for plumbing and drainage options.
- 90° folded faucet spout can be oriented horizontal or vertical.
- Rain-resistant cover is included for outdoor storage.
- UV-resistant. Clean, modern surfaces will not tarnish.
- Stainless steel surfaces resists stains and are easy to clean.

#### **Specified Model**

| Model                 | OSC3224                                                                  |
|-----------------------|--------------------------------------------------------------------------|
| Overall<br>Dimensions | W32" x D24" x H50.7"<br>L813 x W610 x D1286.6                            |
| Bowl<br>Dimensions    | L32" x W24" x D7"<br>L813 x W610 x D254                                  |
| Drain Holes           | 3%" (92mm)                                                               |
| Shipping Weight       | 103 lbs.                                                                 |
| Material              | 18 GA./304 stainless steel – Sink<br>0.6mm/304 stainless steel – Cabinet |