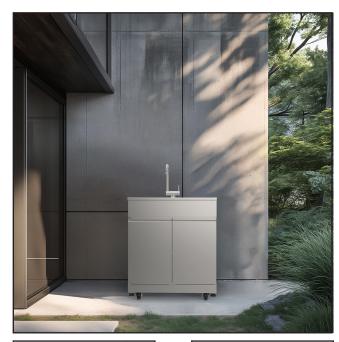

## outdoor cabinets

### **Features**

- 32"(813) x 24"(610) x 50.7"(1286.6)
- Sturdy, double door cabinet provides plenty of storage and is constructed of 304 stainless steel.
- Doors feature soft close hinges.
- Also includes stainless steel sink, faucet and sink strainer.
- Standard outlet hole with drain line make draining easier.
- One internal shelf board included in each cabinet base unit.
- Adjustable feet included for leveling cabinet.
- Two locking swivel casters and two fixed casters.
- 3 pre-punched holes on back wall and bottom of cabinet for plumbing and drainage options.
- 90° folded faucet spout can be oriented horizontal or vertical.
- Rain-resistant cover is included for outdoor storage.
- UV-resistant. Clean, modern surfaces will not tarnish.
- Stainless steel surfaces resists stains and are easy to clean.

#### **Specified Model**

| Model                 | OSC3224                                                                  |
|-----------------------|--------------------------------------------------------------------------|
| Overall<br>Dimensions | W32" x D24" x H50.7"<br>L813 x W610 x D1286.6                            |
| Bowl<br>Dimensions    | L32" x W24" x D7"<br>L813 x W610 x D254                                  |
| Drain Holes           | 3%" (92mm)                                                               |
| Shipping Weight       | 103 lbs.                                                                 |
| Material              | 18 GA./304 stainless steel – Sink<br>0.6mm/304 stainless steel – Cabinet |