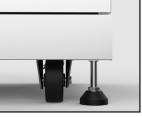

### **Features**

- 32"(813) x 24"(610) x 50.7"(1286.6)
- Sturdy, double door cabinet provides plenty of storage and is constructed of 304 stainless steel.
- Doors feature soft close hinges.
- Also includes stainless steel sink, faucet and sink strainer.
- Standard outlet hole with drain line make draining easier.
- One internal shelf board included in each cabinet base unit.
- Adjustable feet included for leveling cabinet.
- Two locking swivel casters and two fixed casters.
- 3 pre-punched holes on back wall and bottom of cabinet for plumbing and drainage options.
- 90° folded faucet spout can be oriented horizontal or vertical.
- Rain-resistant cover is included for outdoor storage.
- UV-resistant. Clean, modern surfaces will not tarnish.
- Stainless steel surfaces resists stains and are easy to clean.