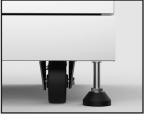

## Features

- 64"(1702) x 24"(610) x 37.3"(947.4)
- Two sturdy, double door cabinets with drawers provides plenty of storage and is constructed of 304 stainless steel.
- Doors feature soft close hinges.
- 64" countertop made from 19 gauge 304 stainless steel.
- Single unit countertop fits over two single cabinet base units.
- One internal shelf board included in each cabinet base unit.
- Adjustable feet included for leveling cabinet.
- Four locking swivel casters and four fixed casters.
- UV-resistant. Clean, modern surfaces will not tarnish.
- Stainless steel surfaces resists stains and are easy to clean.