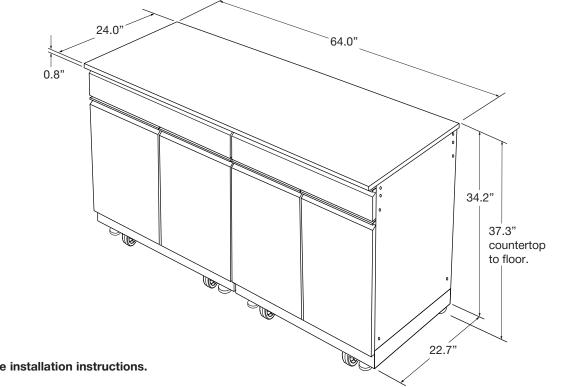

## Features

- 64"(1702) x 24"(610) x 37.3"(947.4)
- Two sturdy, double door cabinets with drawers provides plenty of storage and is constructed of 304 stainless steel.
- Doors feature soft close hinges.
- 64" countertop made from 19 gauge 304 stainless steel.
- Single unit countertop fits over two single cabinet base units.
- One internal shelf board included in each cabinet base unit.
- Adjustable feet included for leveling cabinet.
- Four locking swivel casters and four fixed casters.
- UV-resistant. Clean, modern surfaces will not tarnish.
- Stainless steel surfaces resists stains and are easy to clean.

## **Specified Model**

| Model                 | OBC6424                                                                        |
|-----------------------|--------------------------------------------------------------------------------|
| Overall<br>Dimensions | W64" x D24" x H37.3"<br>L1625 x W610 x D947.4                                  |
| Shipping Weight       | 154 lbs.                                                                       |
| Material              | 0.6mm/304 stainless steel – Cabinet<br>19 GA./304 stainless steel – Countertop |