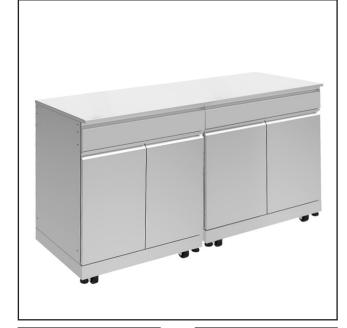

## Double Outdoor Base Cabinet with Countertop and Drawers OBC6424

## Features

- 64"(1702) x 24"(610) x 37.3"(947.4)
- Two sturdy, double door cabinets with drawers provides plenty of storage and is constructed of 304 stainless steel.
- Doors feature soft close hinges.
- 64" countertop made from 19 gauge 304 stainless steel.
- Single unit countertop fits over two single cabinet base units.
- One internal shelf board included in each cabinet base unit.
- Adjustable feet included for leveling cabinet.
- Four locking swivel casters and four fixed casters.
- UV-resistant. Clean, modern surfaces will not tarnish.
- Stainless steel surfaces resists stains and are easy to clean.