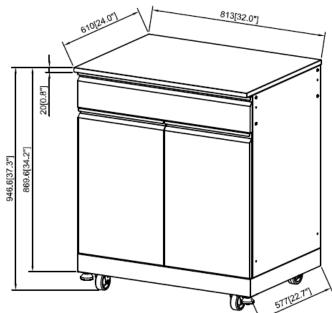

# **Features**

- 32"(813) x 24"(610) x 37.3"(947.4)
- Sturdy, double door cabinet with drawer provides plenty of storage and is constructed of 304 stainless steel.
- Doors feature soft close hinges.
- 32" countertop made from 19 gauge 304 stainless steel.
- One internal shelf board included in each cabinet base unit.
- Adjustable feet included for leveling cabinet.
- Two locking swivel casters and two fixed casters.
- Rain-resistant cover is included for outdoor storage.
- UV-resistant. Clean, modern surfaces will not tarnish.
- Stainless steel surfaces resists stains and are easy to clean.

## **Specified Model**

| Model                 | OBC3224                                                                        |
|-----------------------|--------------------------------------------------------------------------------|
| Overall<br>Dimensions | W32" x D24" x H37.3"<br>L813 x W610 x D947.4                                   |
| Shipping Weight       | 92 lbs.                                                                        |
| Material              | 0.6mm/304 stainless steel – Cabinet<br>19 GA./304 stainless steel – Countertop |