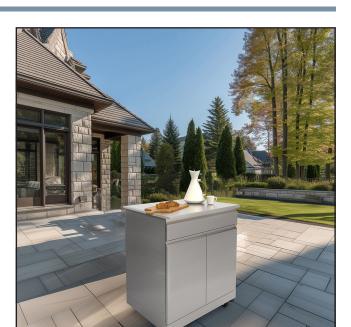

# **Outdoor Base Cabinet with Drawer and Countertop OBC3224**

# **Features**

- 32"(813) x 24"(610) x 37.3"(947.4)
- Sturdy, double door cabinet with drawer provides plenty of storage and is constructed of 304 stainless steel.
- Doors feature soft close hinges.
- 32" countertop made from 19 gauge 304 stainless steel.
- One internal shelf board included in each cabinet base unit.
- Adjustable feet included for leveling cabinet.
- Two locking swivel casters and two fixed casters.
- Rain-resistant cover is included for outdoor storage.
- UV-resistant. Clean, modern surfaces will not tarnish.
- Stainless steel surfaces resists stains and are easy to clean.