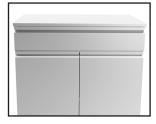

# **Features**

- 32"(813) x 24"(610) x 37.3"(947.4)
- Sturdy, double door cabinet with drawer provides plenty of storage and is constructed of 304 stainless steel.
- Doors feature soft close hinges.
- 32" countertop made from 19 gauge 304 stainless steel.
- One internal shelf board included in each cabinet base unit.
- Adjustable feet included for leveling cabinet.
- Two locking swivel casters and two fixed casters.
- Rain-resistant cover is included for outdoor storage.
- UV-resistant. Clean, modern surfaces will not tarnish.
- Stainless steel surfaces resists stains and are easy to clean.