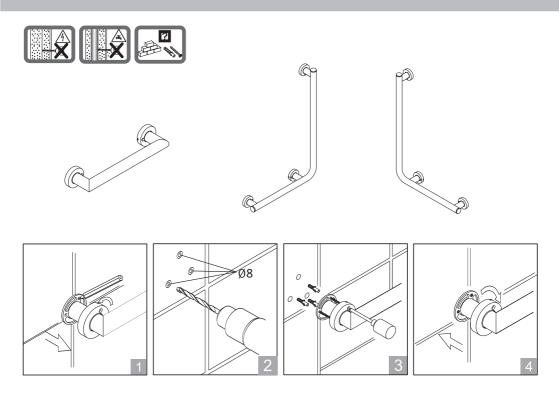

## Warning!

Please use the standard fixing kit for installation on concrete, solid brick, sand-lime perforated brick walls and solid board.

Others walls, such as aerated concrete, plasterboard and gypsum fibre board require extra strengthening.