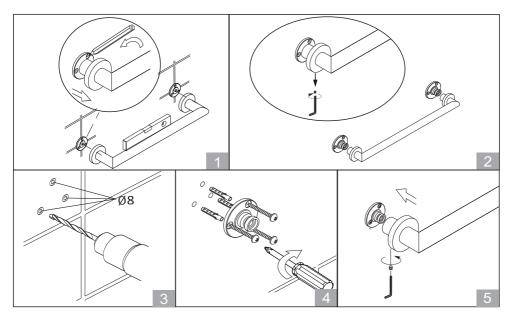

## Warning!

Please use the standard fixing kit for installation on concrete, solid brick, sand-lime perforated brick walls and solid board. Others walls, such as aerated concrete, plasterboard and gypsum fibre board require extra strengthening.