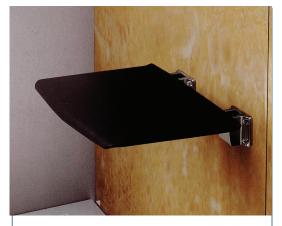

# Fold-up Shower Seat TFSS1313

## FEATURES

- Aluminum and ABS fold-up anti-bacterial shower seat.
- Surface mounted metal wall brackets and metal seat support.
- Seat holds up to 330 lbs. capacity.
- A fold-up seat offers a comfortable seating area when required, and tucks back against the wall when not in use.
- Measures: 13.78" W X 13.31" D