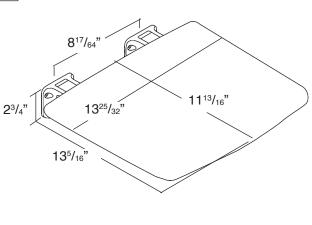

#### To Be Specified:

| MODEL NO. | DESCRIPTION         | Length                | Height                          | Depth               |
|-----------|---------------------|-----------------------|---------------------------------|---------------------|
| TFSS1313- | Fold-up Shower Seat | 13 <sup>25</sup> /32" | 2 <sup>3</sup> / <sub>4</sub> " | 14 <sup>3</sup> /8" |