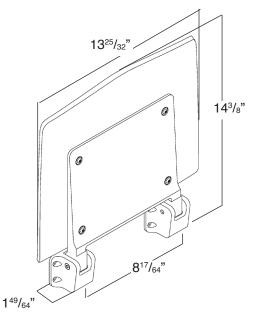

#### To Be Specified:

| MODEL NO. | DESCRIPTION         | Length                | Height                          | Depth               |
|-----------|---------------------|-----------------------|---------------------------------|---------------------|
| TFSS1313- | Fold-up Shower Seat | 13 <sup>25</sup> /32" | 2 <sup>3</sup> / <sub>4</sub> " | 14 <sup>3</sup> /8" |