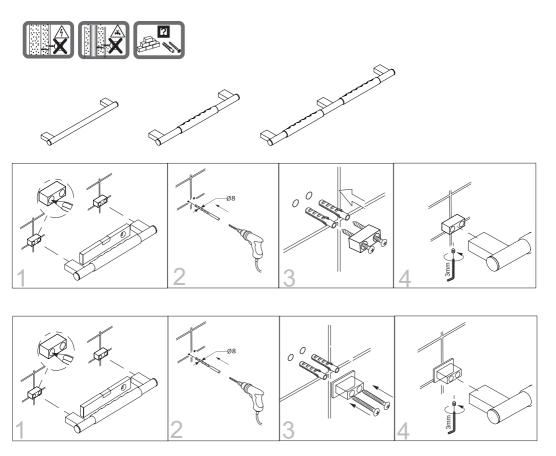

## **Instruction Manual**

If the wall unevenness, can add one more base plate for each side.

## Warning!

Please use the standard fixing kit for installation on concrete, solid brick, sand-lime perforated brick walls and solid board.

Others walls, such as aerated concrete, plasterboard and gypsum fibre board require extra strengthening.